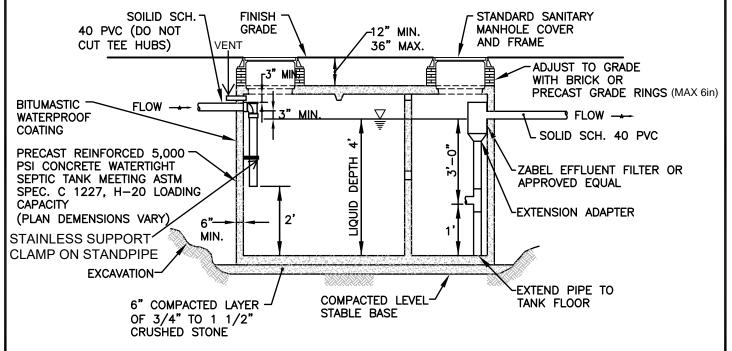

## GREASE INTERCEPTOR WITH ZABEL FILTER

## NOTE:

ZABEL EFFLUENT FILTER MODEL TO BE BASED UPON MAXIMUM DAILY FLOW RATE. MODEL A300 TO BE USED FOR FLOWS TO 6,000 GPD. Detail No. WSA - 26 (1 of 2) Grease Interceptor

Contract DD

Date: DEC 2019

Scale: Not to Scale

## WARWICK SEWER AUTHORITY

125 Arthur Devine Boulevard Warwick, Rhode Island 02889

| Grease Interceptor Checklist            |                                                                                               |                         |
|-----------------------------------------|-----------------------------------------------------------------------------------------------|-------------------------|
| Interceptor with standard effluent tee: |                                                                                               |                         |
|                                         | Tank has H20 loading capacity                                                                 |                         |
|                                         | Bitumastic waterproof coating                                                                 |                         |
|                                         | Influent and effluent tees visible in cover opening                                           |                         |
|                                         | Influent and effluent tees have at least 1 stainless support strap                            |                         |
|                                         | Effluent tee has 6in riser                                                                    |                         |
|                                         | Influent standpipe 24in off bottom of tank                                                    |                         |
|                                         | Effluent standpipe 12in off bottom of tank                                                    |                         |
|                                         | At least 2 manhole covers over tees. Larger tanks (2000+) may require 3 manhole covers        |                         |
|                                         | with third near center for proper cleaning.                                                   |                         |
| Interd                                  | rceptor with Zabel filter additional items:                                                   |                         |
|                                         | Zabel filter must be installed according to manufacturer's specifications.                    |                         |
|                                         | Support pipe installed to floor under the filter with tee opening position 12in off the floor |                         |
|                                         | (stainless strap not needed if space does not allow).                                         |                         |
|                                         | Support pipe under the tee must have at least four 1in holes near bottom for draining         |                         |
|                                         | during tank cleanings.                                                                        |                         |
|                                         | Handle extension must be installed on the filter if it cannot be safely reached.              |                         |
|                                         |                                                                                               |                         |
|                                         |                                                                                               |                         |
|                                         |                                                                                               |                         |
|                                         | Detail No. WSA - 26 (2 of 2)                                                                  |                         |
|                                         | Grease Interceptor  Contract DD                                                               |                         |
|                                         | Date: DEC 2019 Scale: Not to Scale                                                            |                         |
|                                         | WARWICK SEWER AUTHORIT                                                                        | $\overline{\mathbf{v}}$ |