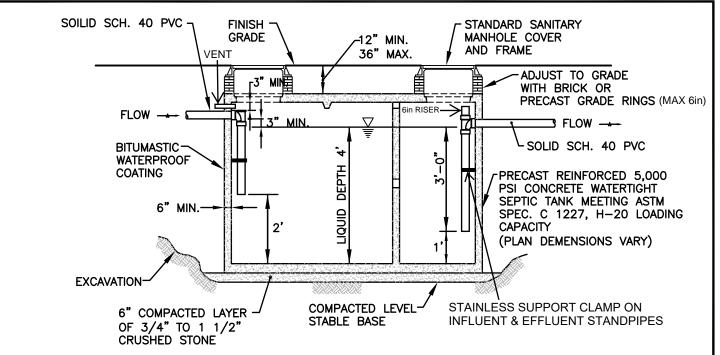

## TYPICAL GREASE INTERCEPTOR

## NOTE:

ZABEL EFFLUENT FILTER MODEL TO BE BASED UPON MAXIMUM DAILY FLOW RATE. MODEL A300 TO BE USED FOR FLOWS TO 6,000 GPD. Detail No. WSA - 26 (1 of 2) Grease Interceptor

Contract DD

Date: DEC 2019

Scale: Not to Scale

## WARWICK SEWER AUTHORITY

125 Arthur Devine Boulevard Warwick, Rhode Island 02889

| Grease Interceptor Checklist            |                                                                                               |                         |
|-----------------------------------------|-----------------------------------------------------------------------------------------------|-------------------------|
| Interceptor with standard effluent tee: |                                                                                               |                         |
|                                         | Tank has H20 loading capacity                                                                 |                         |
|                                         | Bitumastic waterproof coating                                                                 |                         |
|                                         | Influent and effluent tees visible in cover opening                                           |                         |
|                                         | Influent and effluent tees have at least 1 stainless support strap                            |                         |
|                                         | Effluent tee has 6in riser                                                                    |                         |
|                                         | Influent standpipe 24in off bottom of tank                                                    |                         |
|                                         | Effluent standpipe 12in off bottom of tank                                                    |                         |
|                                         | At least 2 manhole covers over tees. Larger tanks (2000+) may require 3 manhole covers        |                         |
|                                         | with third near center for proper cleaning.                                                   |                         |
| Interd                                  | rceptor with Zabel filter additional items:                                                   |                         |
|                                         | Zabel filter must be installed according to manufacturer's specifications.                    |                         |
|                                         | Support pipe installed to floor under the filter with tee opening position 12in off the floor |                         |
|                                         | (stainless strap not needed if space does not allow).                                         |                         |
|                                         | Support pipe under the tee must have at least four 1in holes near bottom for draining         |                         |
|                                         | during tank cleanings.                                                                        |                         |
|                                         | Handle extension must be installed on the filter if it cannot be safely reached.              |                         |
|                                         |                                                                                               |                         |
|                                         |                                                                                               |                         |
|                                         |                                                                                               |                         |
|                                         | Detail No. WSA - 26 (2 of 2)                                                                  |                         |
|                                         | Grease Interceptor  Contract DD                                                               |                         |
|                                         | Date: DEC 2019 Scale: Not to Scale                                                            |                         |
|                                         | WARWICK SEWER AUTHORIT                                                                        | $\overline{\mathbf{v}}$ |